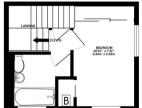

Part Furnished

**Available Date** 4th June 2025

1ST FLOOR 201 sq.ft. (18.7 sq.m.) approx.

TOTAL FLOOR AREA : 410 so.ft. (38.1 so.m

01895 257 566 1 Vine Street, Uxbridge, Middlesex, UB8 1QE propertymanagement@coopersresidential.co.