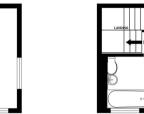

Part Furnished

**Available Date** 4th June 2025

1ST FLOOR 201 sq.ft. (18.7 sq.m.) approx.

TOTAL FLOOR AREA : 410 so.ft. (38.1 so.m

01895 257 566 1 Vine Street, Uxbridge, Middlesex, UB8 1QE propertymanagement@coopersresidential.co.