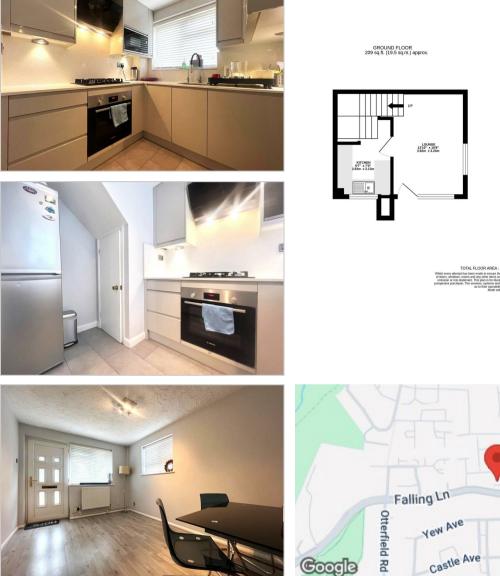

Features include a large lounge, modern kitchen with integrated appliances, double bedroom with storage, bathroom, good storage throughout, allocated garden and a front garden.

Newly Refurbished

Nearby to Stockley Business Park/ Brunel University Walking Distance to West Drayton High Street Easy Access to West Drayton Station Allocated Parking Modern Kitchen Large Bedroom with Storage Spacious Lounge One Bedroom End of Terrace House

Part Furnished

**Available Date** 4th June 2025

1ST FLOOR 201 sq.ft. (18.7 sq.m.) approx.

TOTAL FLOOR AREA : 410 so.ft. (38.1 so.m

01895 257 566 1 Vine Street, Uxbridge, Middlesex, UB8 1QE propertymanagement@coopersresidential.co.